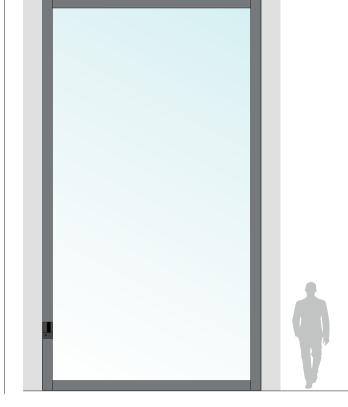

# Freedom in terms of size

Nova allows creating fully glazed out-of-size entrance solutions thanks to the nature of its features: the renewed pivoting opening mechanism and the steel support structure.

min 1000

Minimum dimensions with bullet-proof and sledgehammer-proof thermal glass.

max 2200

Maximum dimensions with bullet-proof and sledgehammer-proof thermal glass.

3400

max 3500

Maximum dimensions with laminated thermal glass.