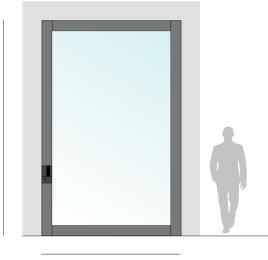

# Freedom in terms of size

Nova allows creating fully glazed out-of-size entrance solutions thanks to the nature of its features: the renewed pivoting opening mechanism and the steel support structure.

min 1000

Minimum dimensions with bullet-proof and sledgehammer-proof thermal glass.

max 2200

Maximum dimensions with bullet-proof and sledgehammer-proof thermal glass.

3400

max 3500

Maximum dimensions with laminated thermal glass.