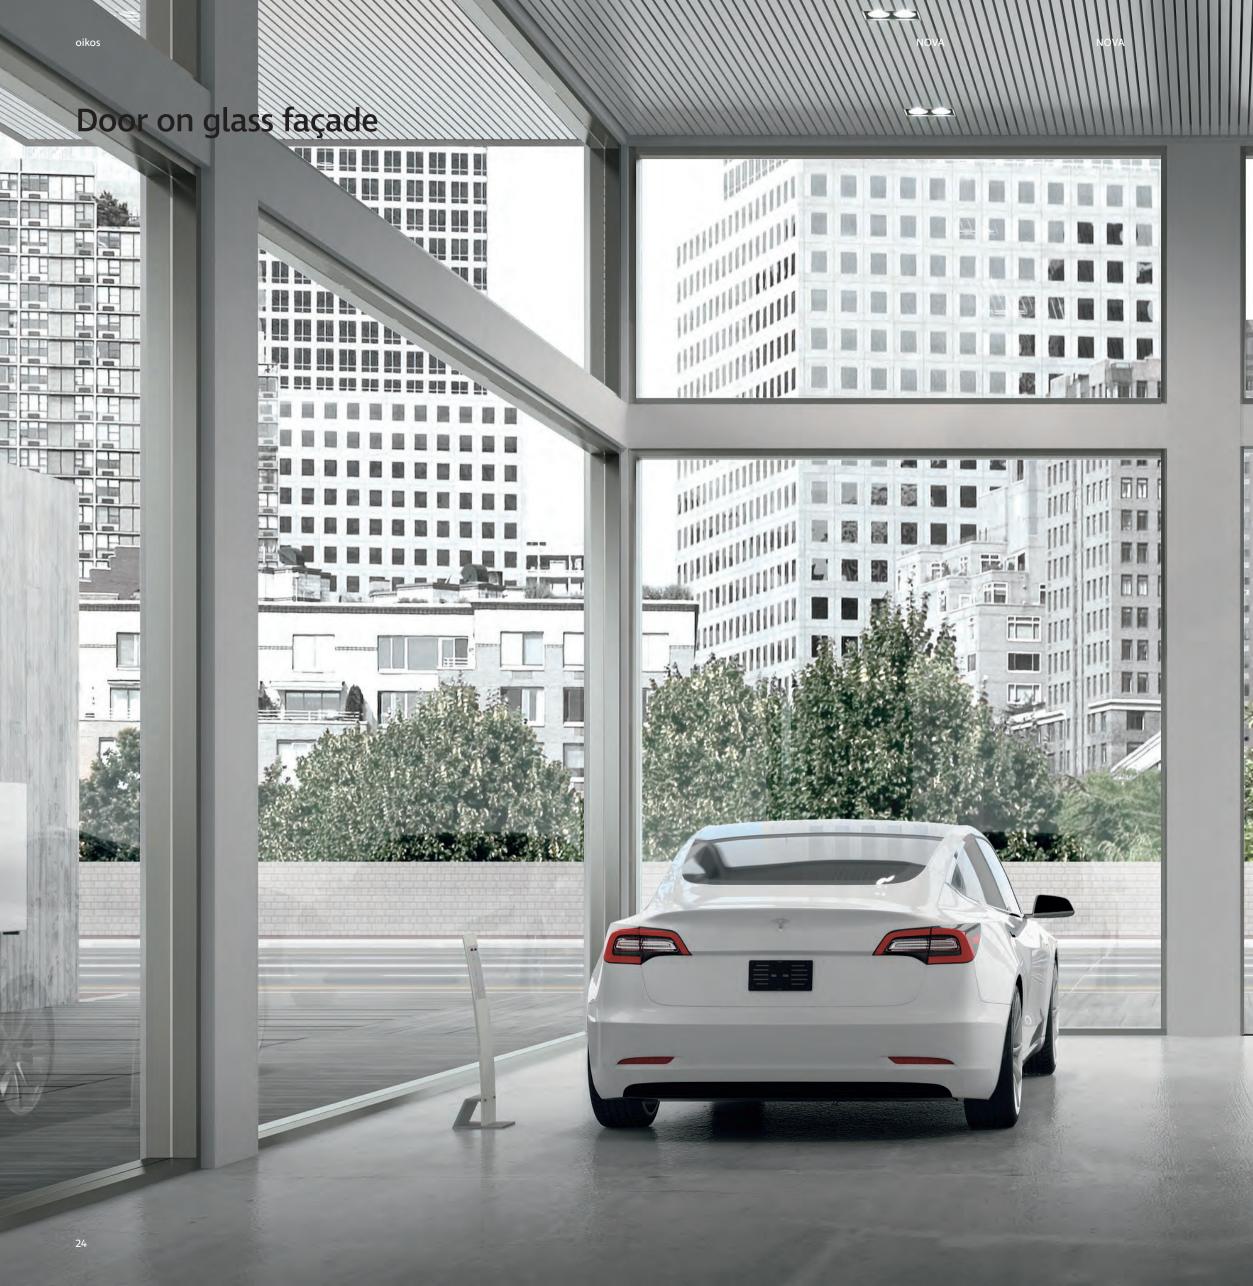

# Door with minimal-frame side panels

oikos

-

104111.11

0

0

-

NOVA

# Freedom in terms of size

Nova allows creating fully glazed out-of-size entrance solutions thanks to the nature of its features: the renewed pivoting opening mechanism and the steel support structure.