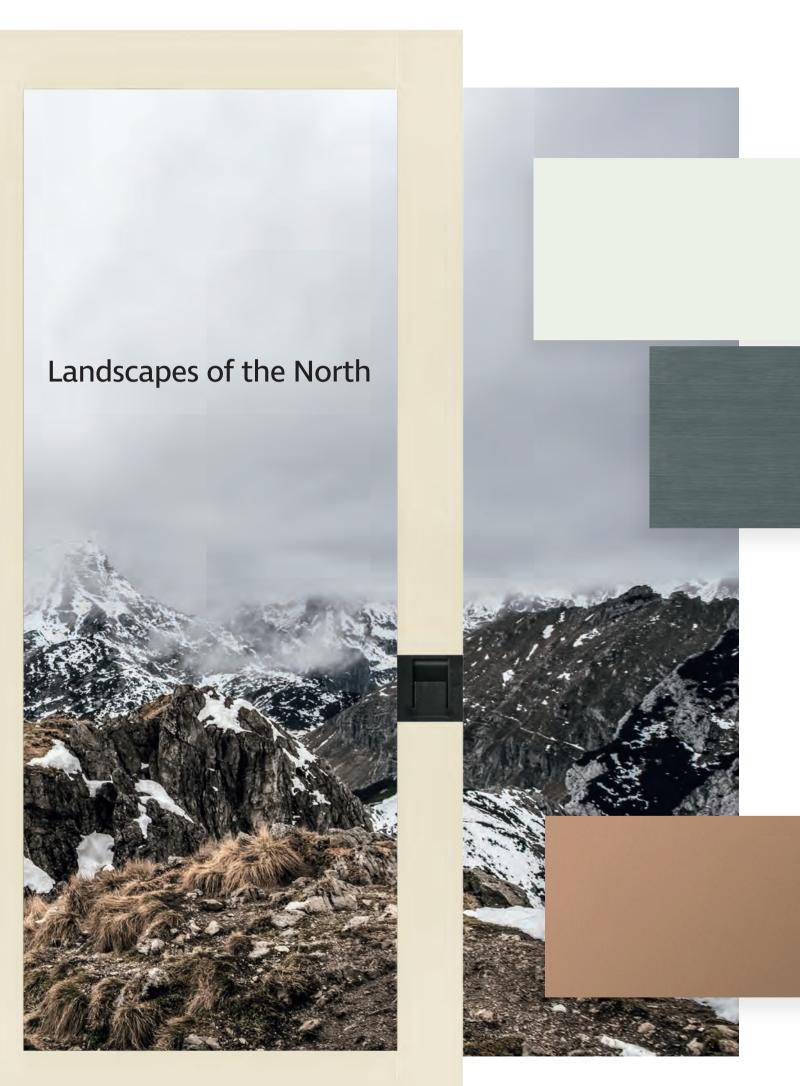

# A specific color for each landscape

Nova visually opens the space to the outside world through colors, materials and finishes that are chosen to ensure a complete integration of the entrance solution with the surrounding landscape.

NOVA

NOVA

Cold colors

Sea Silver

Ice

The collection features 12 finishes carefully selected to match the dominant chromatic and material features of the different contexts contexts.

Light colors

Sand