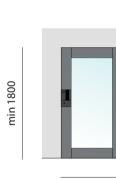

# Freedom in terms of size

Nova allows creating fully glazed out-of-size entrance solutions thanks to the nature of its features: the renewed pivoting opening mechanism and the steel support structure.

min 1000

Minimum dimensions with bullet-proof and sledgehammer-proof thermal glass.

max 2200

Maximum dimensions with bullet-proof and sledgehammer-proof thermal glass.

3400

max 3500

Maximum dimensions with laminated thermal glass.