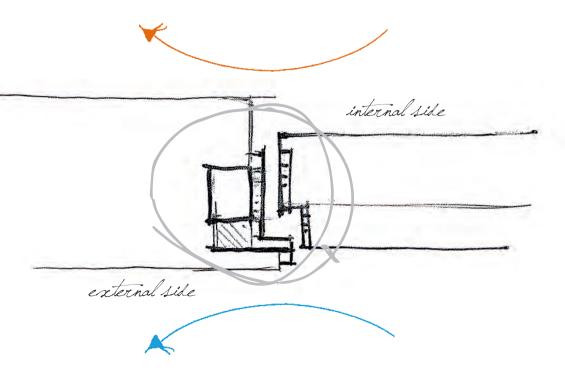

D

but coexist.

A rediscovered attention to the outside environment leads to thinking of the landscape.

Nova becomes the conjunction point, almost invisible, between two worlds that do not exclude each other any longer,

Bringing the landscape inside, to us.

NOVA

NOVA

oikos

# A specific color for each landscape

Nova visually opens the space to the outside world through colors, materials and finishes that are chosen to ensure a complete integration of the entrance solution with the surrounding landscape.