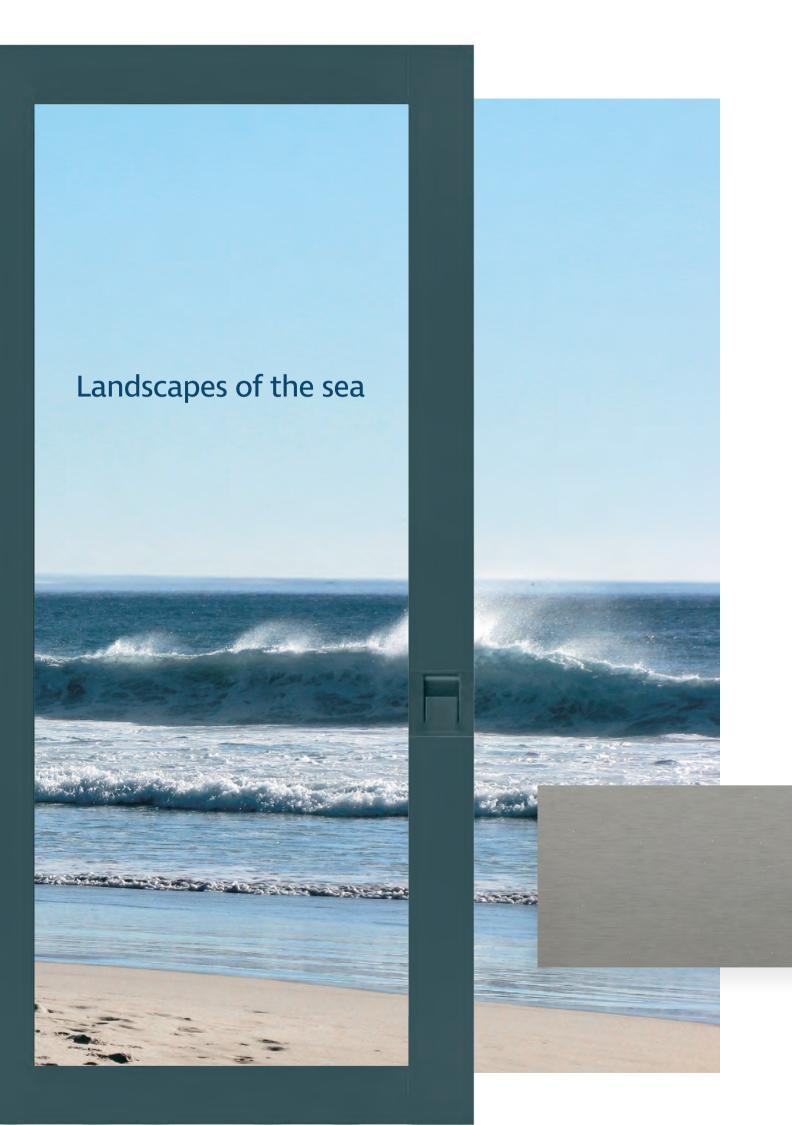

# A specific color for each landscape

Nova visually opens the space to the outside world through colors, materials and finishes that are chosen to ensure a complete integration of the entrance solution with the surrounding landscape.

NOVA

NOVA

Cold colors

Sea Silver

Ice

The collection features 12 finishes carefully selected to match the dominant chromatic and material features of the different contexts contexts.

Light colors

Sand