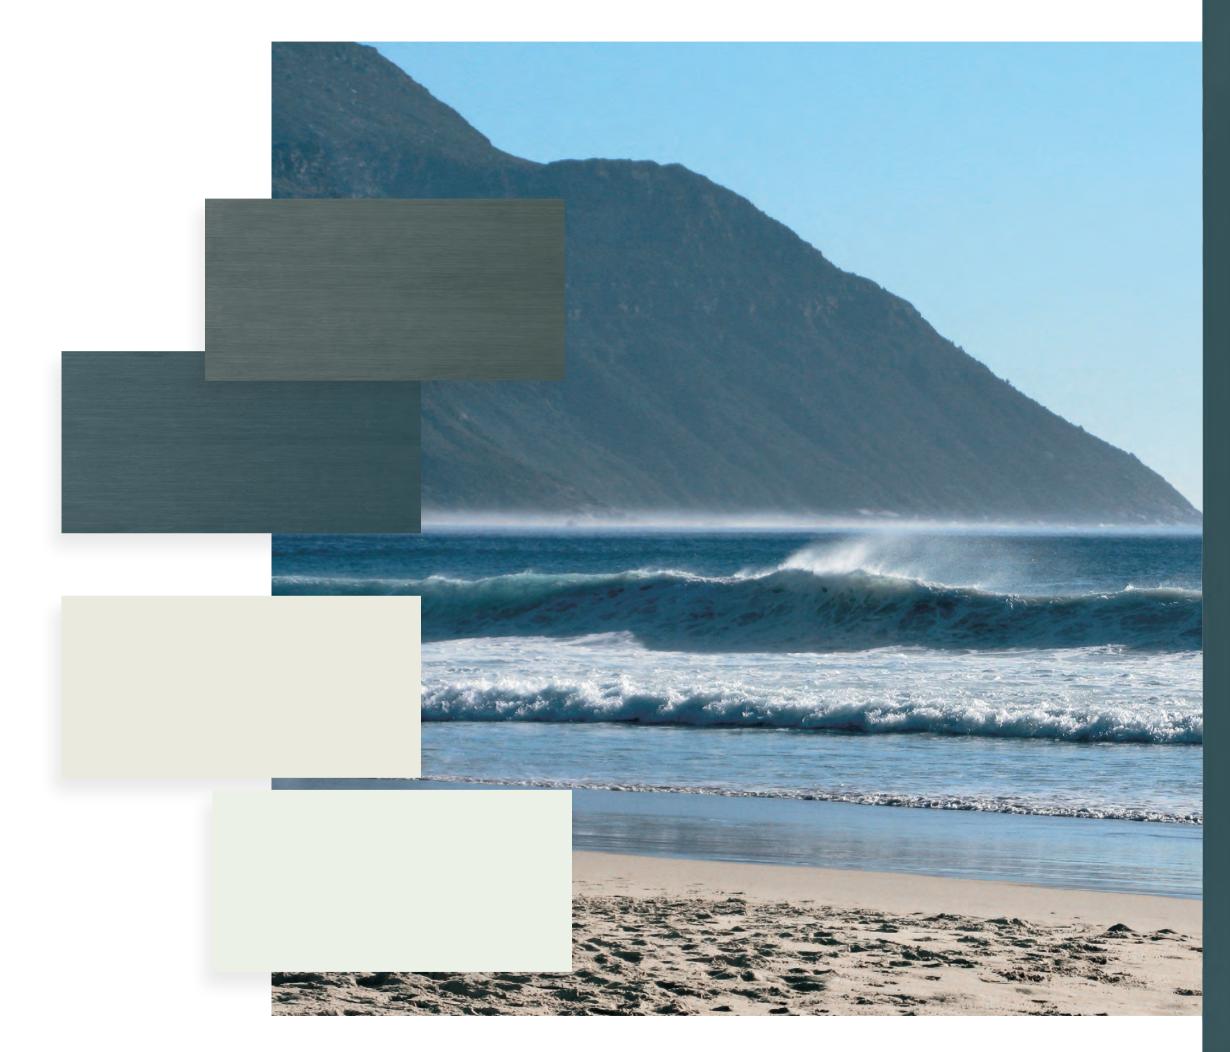

# A specific color for each landscape

Nova visually opens the space to the outside world through colors, materials and finishes that are chosen to ensure a complete integration of the entrance solution with the surrounding landscape.

| Dark colors  |        |
|--------------|--------|
| Metropolitan |        |
| Smoke        | Cosmos |
|              |        |
|              |        |
|              |        |
|              |        |

NOVA

NOVA

Cold colors

Sea Silver

Ice

The collection features 12 finishes carefully selected to match the dominant chromatic and material features of the different contexts contexts.

Light colors

Sand

Pearl