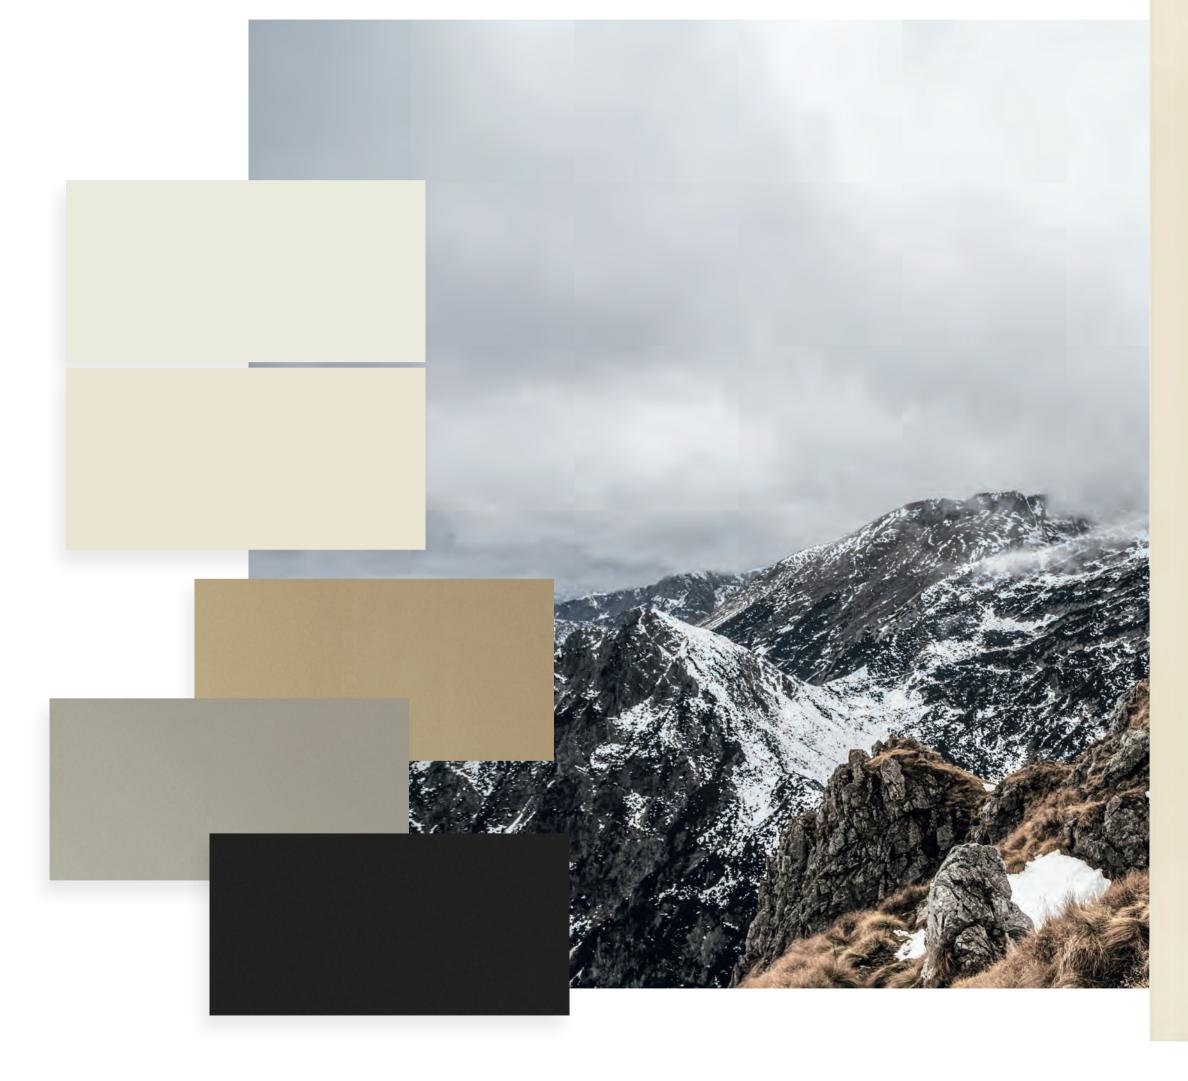

# A specific color for each landscape

Nova visually opens the space to the outside world through colors, materials and finishes that are chosen to ensure a complete integration of the entrance solution with the surrounding landscape.

NOVA

NOVA

Cold colors

Sea Silver

Ice

The collection features 12 finishes carefully selected to match the dominant chromatic and material features of the different contexts contexts.

Light colors

Sand