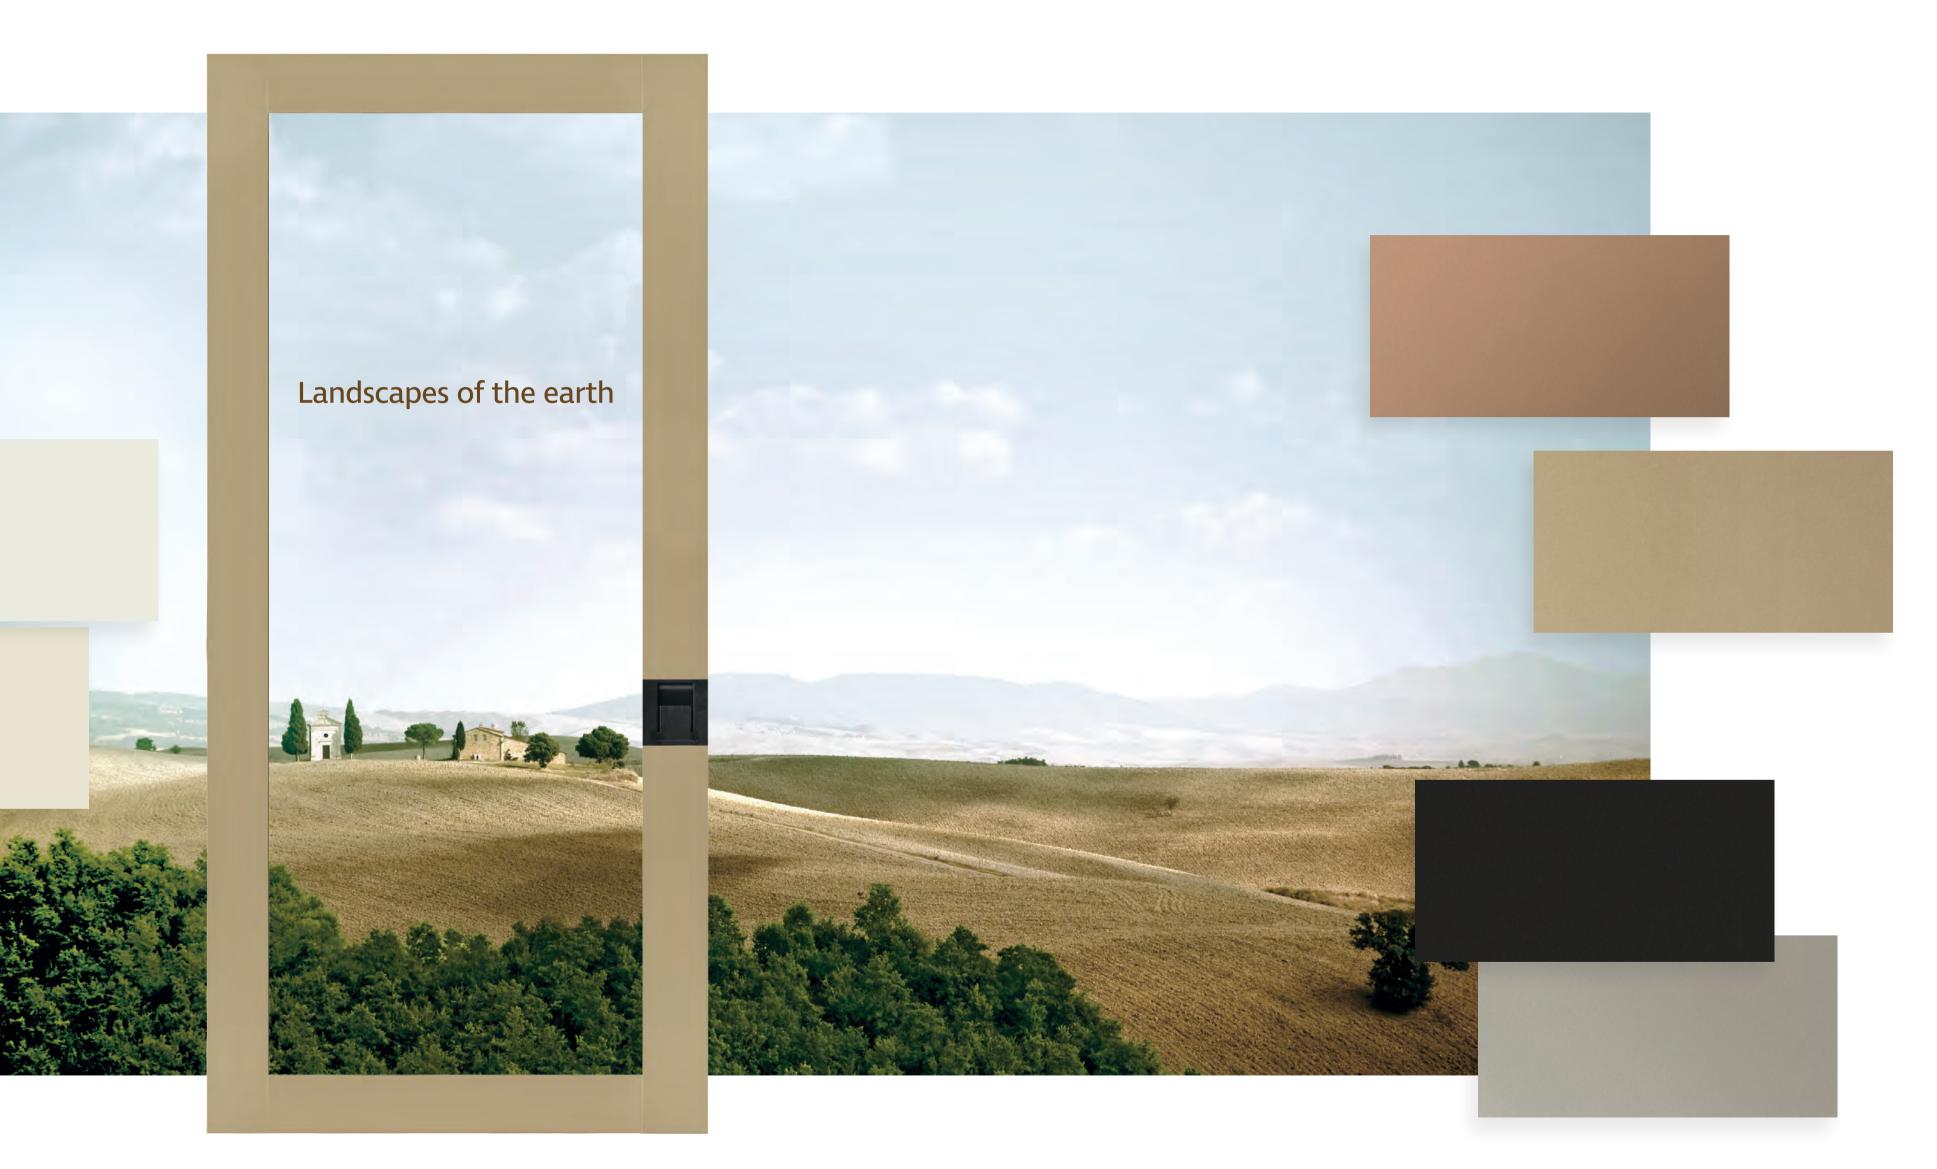

# A specific color for each landscape

Nova visually opens the space to the outside world through colors, materials and finishes that are chosen to ensure a complete integration of the entrance solution with the surrounding landscape.

NOVA

NOVA

Cold colors

Sea Silver

Ice

The collection features 12 finishes carefully selected to match the dominant chromatic and material features of the different contexts contexts.

Light colors

Sand