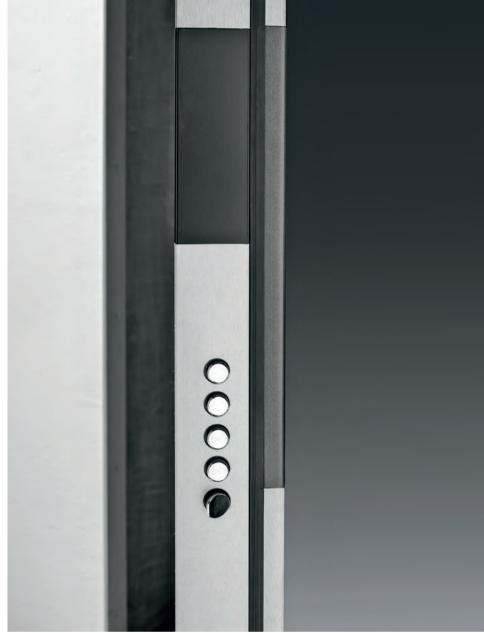

6300

synua nova

Door, glass and handle become a single element, making the door homogeneous and free from any grooves or protrusions.