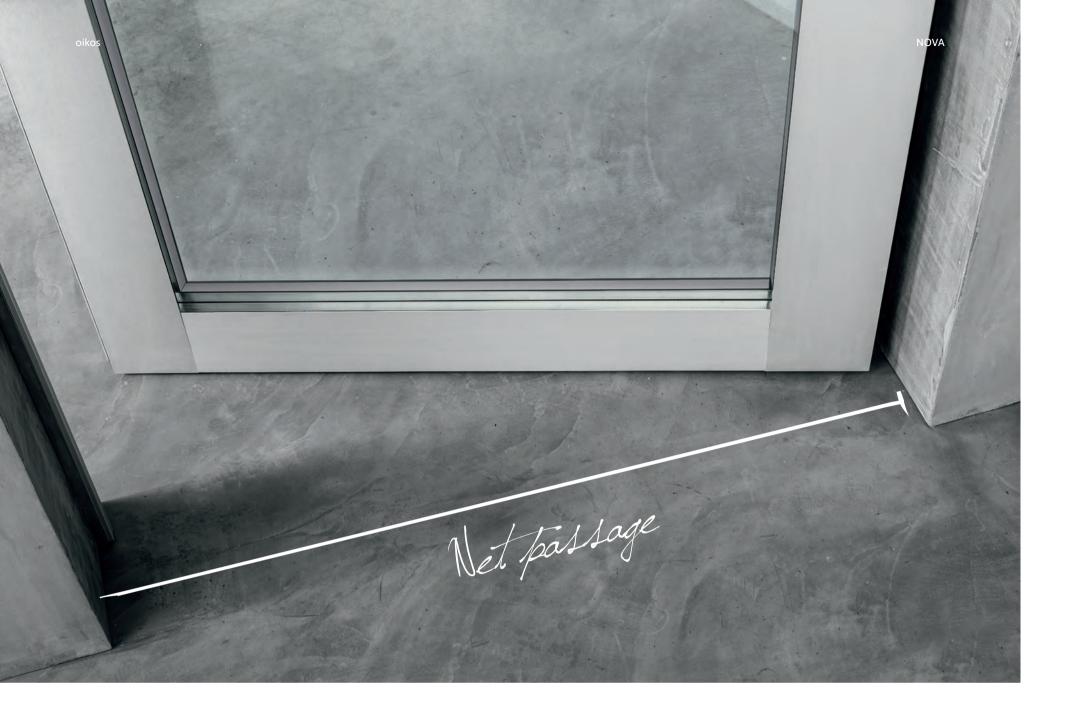

# Opening mechanism range

Thanks to its new pivoting opening mechanism, Nova allows for a greater net passage, which results in a wider useful space for the threshold crossing.

the thermal insulation values unchanged.