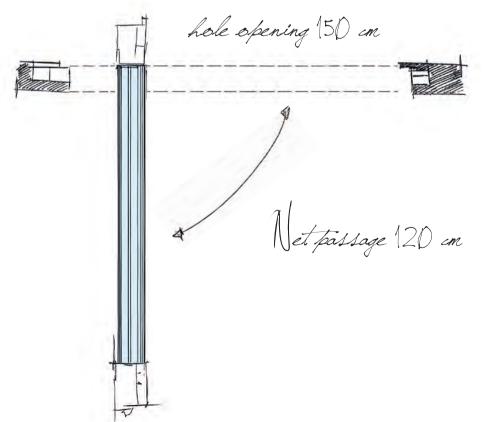

# Opening mechanism range

Thanks to its new pivoting opening mechanism, Nova allows for a greater net passage, which results in a wider useful space for the threshold crossing.

the thermal insulation values unchanged.