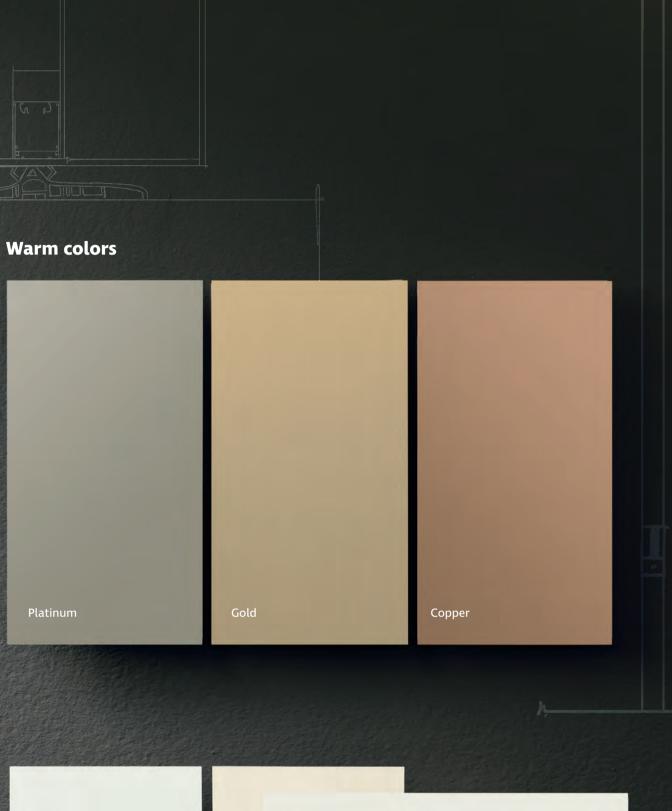

# A specific color for each landscape

Nova visually opens the space to the outside world through colors, materials and finishes that are chosen to ensure a complete integration of the entrance solution with the surrounding landscape.

NOVA

NOVA

Cold colors

Sea Silver

Ice

The collection features 12 finishes carefully selected to match the dominant chromatic and material features of the different contexts contexts.

Light colors

Sand