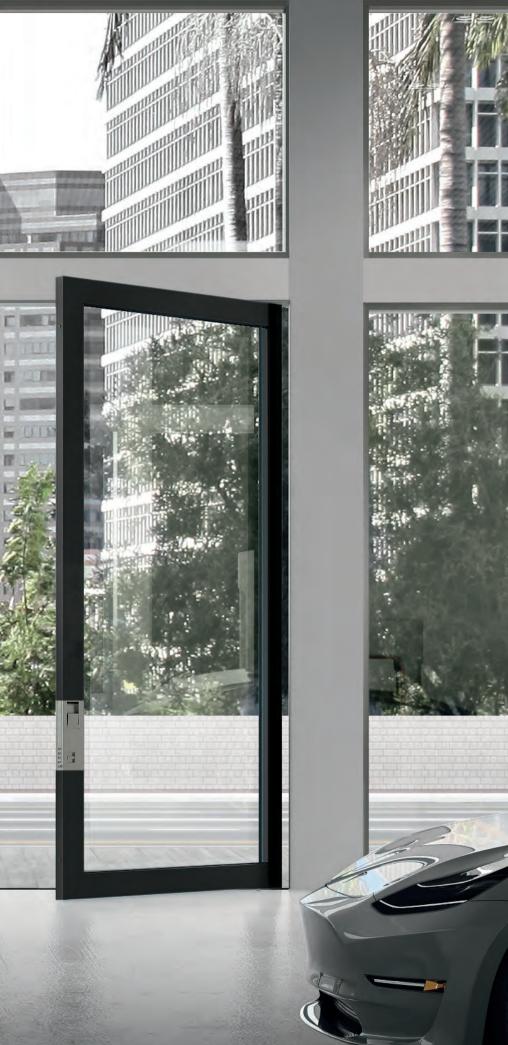

# Freedom in terms of size

Nova allows creating fully glazed out-of-size entrance solutions thanks to the nature of its features: the renewed pivoting opening mechanism and the steel support structure.

# Opening mechanism range

Thanks to its new pivoting opening mechanism, Nova allows for a greater net passage, which results in a wider useful space for the threshold crossing.

the thermal insulation values unchanged.