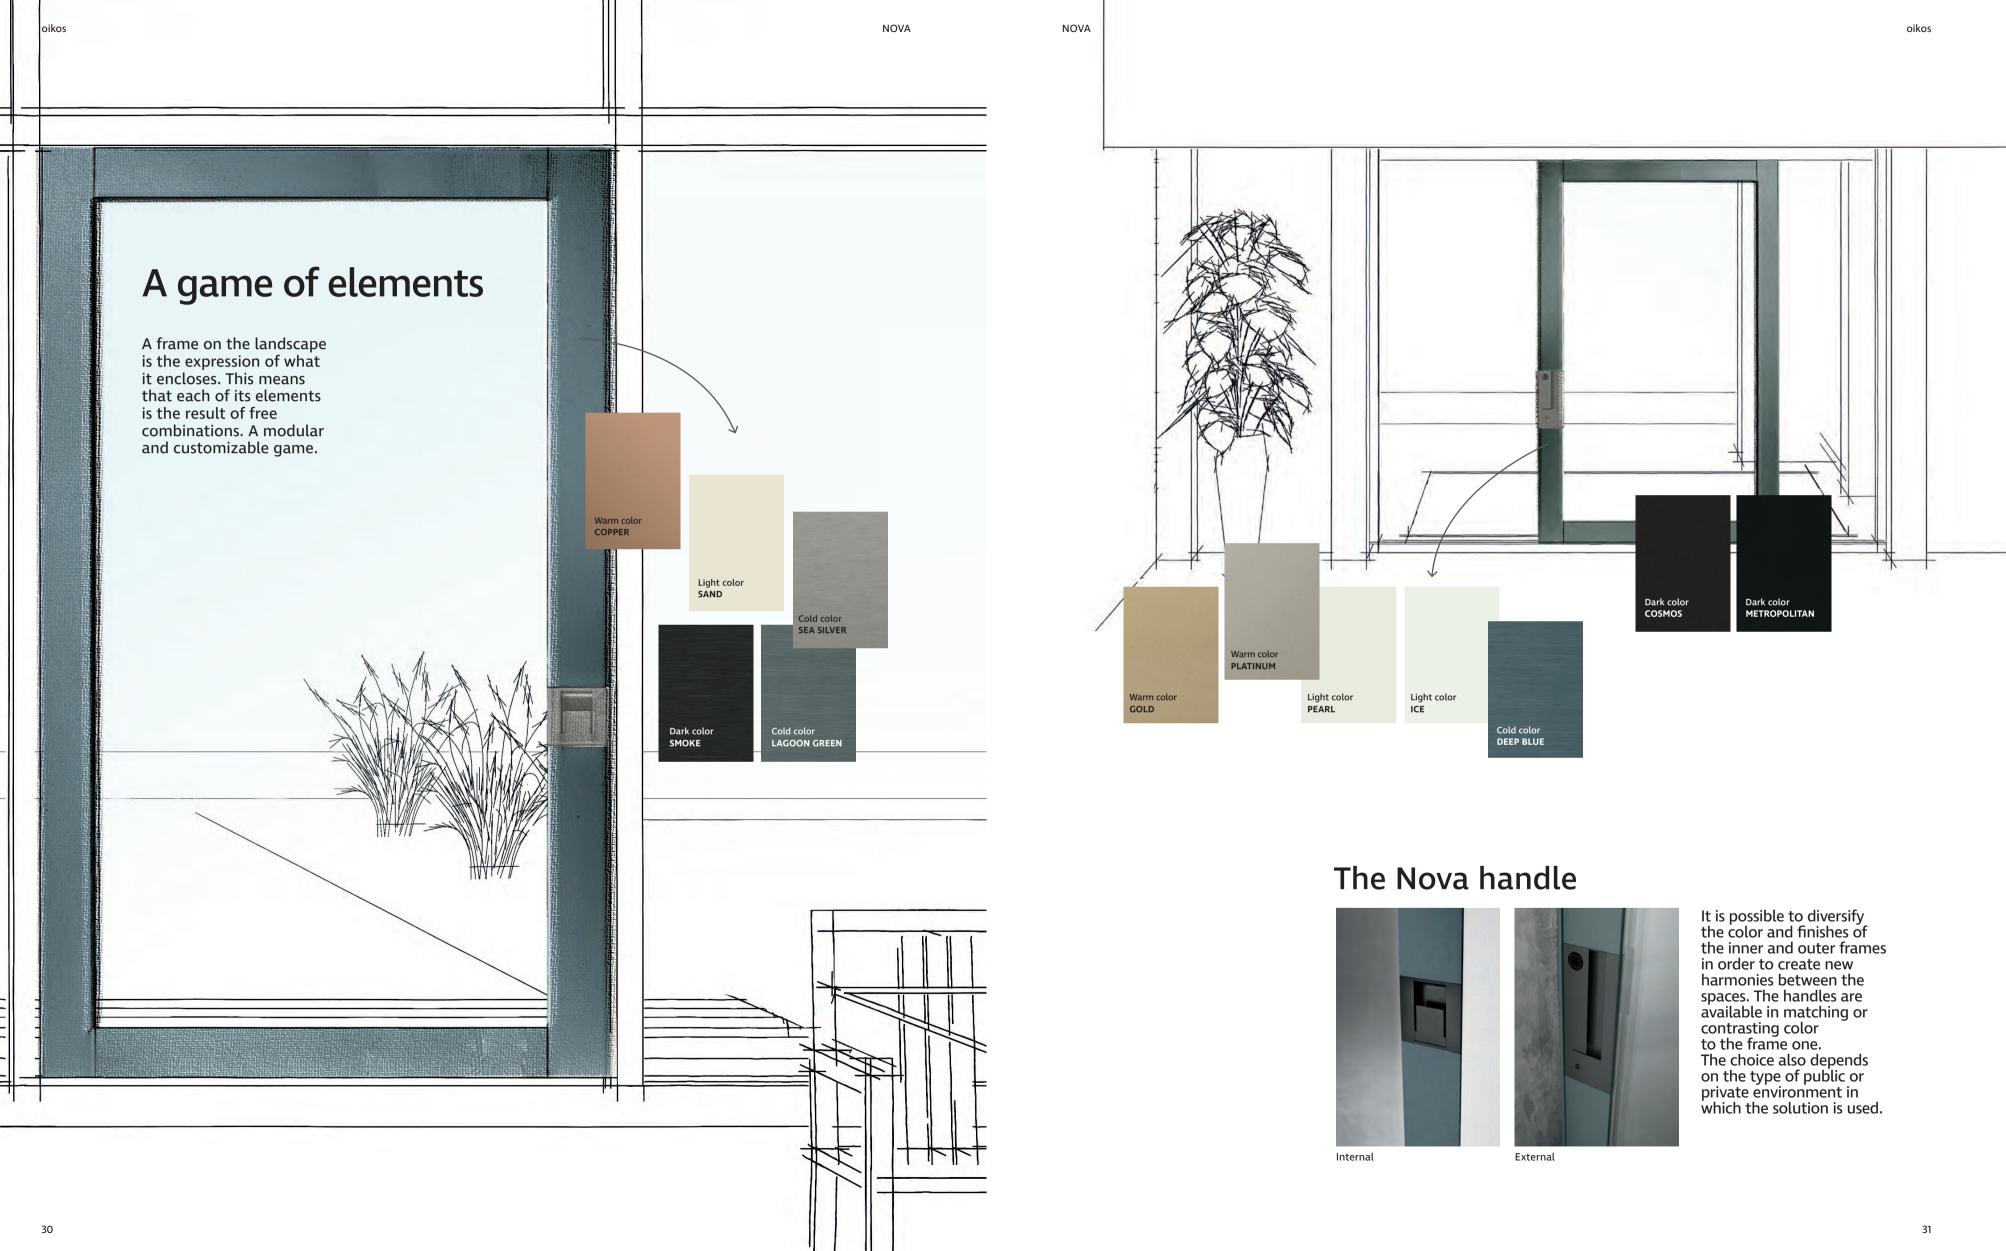

# A specific color for each landscape

Nova visually opens the space to the outside world through colors, materials and finishes that are chosen to ensure a complete integration of the entrance solution with the surrounding landscape.

NOVA

NOVA

Cold colors

Sea Silver

Ice

The collection features 12 finishes carefully selected to match the dominant chromatic and material features of the different contexts contexts.

Light colors

Sand

6300

synua nova

Door, glass and handle become a single element, making the door homogeneous and free from any grooves or protrusions.